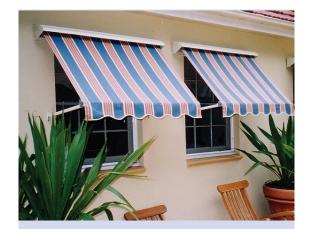

## DROP-ARM FABRIC AWNINGS – CORD & REEL OR ROBUSTA

Our Drop-Arm Fabric Awnings are an ideal solution for shading any type of window.

Drop-Arm Awning arms pivot in an arc, extending and retracting the fabric skin providing protection for your windows. The benefits come from the larger area between the awning and the window, enabling greater air circulation. Drop-Arm Awnings are ideal for wind-out and casement windows.

Elegant Drop-Arm Fabric Awnings are an excellent solution to reducing the total heat load to your home, resulting in more comfortable temperatures during the day whilst protecting your valuable carpet and furnishings from the fading effects of ultraviolet rays.