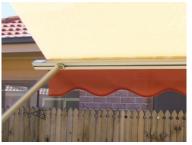

## DROP-ARM FABRIC AWNINGS – CORD & REEL OR ROBUSTA

Our Drop-Arm Fabric Awnings are an ideal solution for shading any type of window.

Drop-Arm Awning arms pivot in an arc, extending and retracting the fabric skin providing protection for your windows. The benefits come from the larger area between the awning and the window, enabling greater air circulation. Drop-Arm Awnings are ideal for wind-out and casement windows.

Elegant Drop-Arm Fabric Awnings are an excellent solution to reducing the total heat load to your home, resulting in more comfortable temperatures during the day whilst protecting your valuable carpet and furnishings from the fading effects of ultraviolet rays.