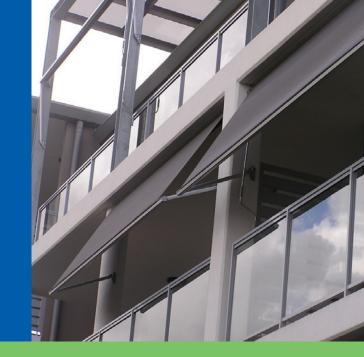

Also available is the **Robusta Balcony Awning**. The arms on the Robusta Balcony Awning can be locked at various positions on the slide rails allowing the awning to extend horizontally (like a Folding Arm Awning) or extend almost vertically. This versatile awning can be used over verandahs, patios or doorways.