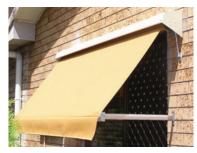

## DROP-ARM FABRIC AWNINGS – CORD & REEL OR ROBUSTA

Our Drop-Arm Fabric Awnings are an ideal solution for shading any type of window.

Drop-Arm Awning arms pivot in an arc, extending and retracting the fabric skin providing protection for your windows. The benefits come from the larger area between the awning and the window, enabling greater air circulation. Drop-Arm Awnings are ideal for wind-out and casement windows.

Elegant Drop-Arm Fabric Awnings are an excellent solution to reducing the total heat load to your home, resulting in more comfortable temperatures during the day whilst protecting your valuable carpet and furnishings from the fading effects of ultraviolet rays.